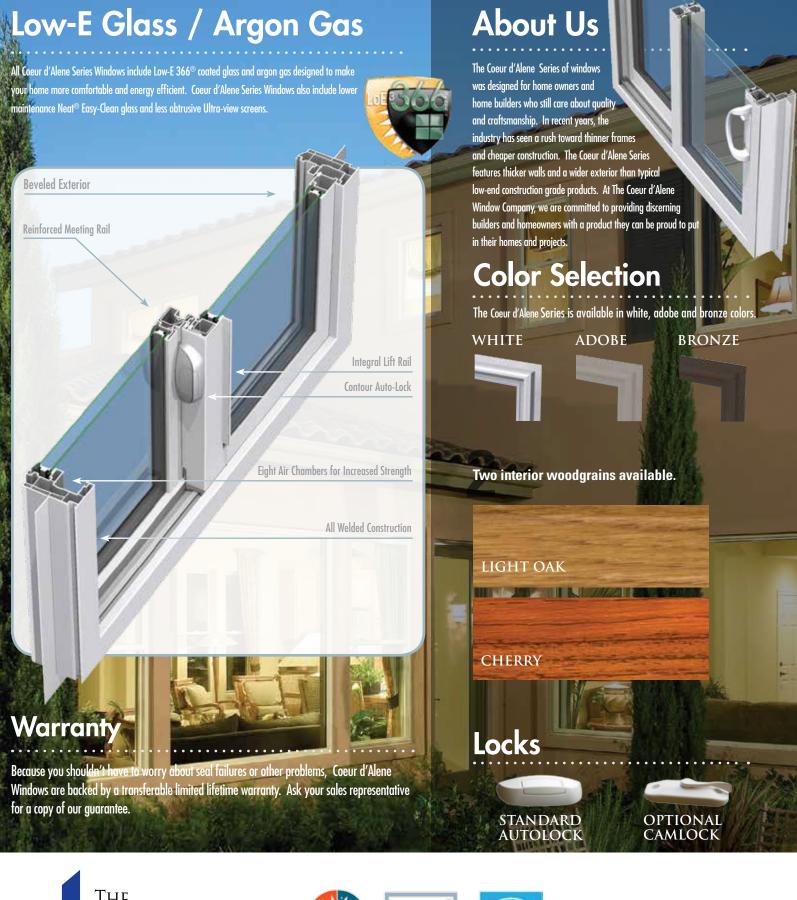

ures through the hottest summers and coldest winters helping to optimize your home's thermal performance for years to come.



## Preserve® Protective Film

Most windows show up to the home covered with finger prints, dirt, and scratches. When you buy new windows, you expect them to be in good condition. The glass on your cell phone and monitor are protected by an easy to remove film when you receive them.

Why should your new windows be any different? You are going to be looking out of these new windows for years to come, shouldn't you expect them to show up protected?

Preserve® Protective Film is placed on the interior and exterior of the Insulating Glass unit immediately after the glass unit is made to make sure that your new windows are delivered to you with care, clean and clear.